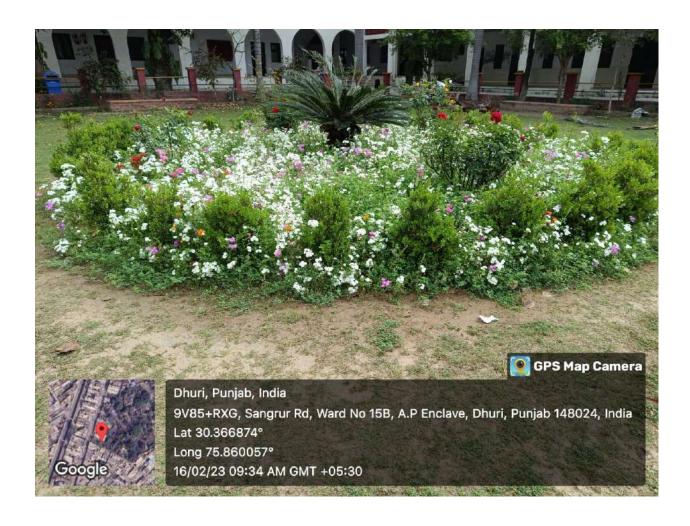

TUTIONAL FACILTIES

# I Alternate sources of energy

A. Solar panels at roof top of different blocks









#### **B.** Generator



## II. Management of various types of waste

### A. Solid waste in different colored bins





B. Incinerator and sanitary pad vending machine installed in common room





#### C. Collection of leaf litter



### D. Dumping of leaf litter for compost



## E. Vermicompost





#### III. Water Conservation

#### A. Drinking water zone at different locations









## B. Management of waste water from AC





## C. Proper drainage pipes within the campus





D. Rain water harvesting unit behind principal room



### E. Submersible pump



## F. Sprinkling water



## **IV campus Green initiatives**

## A Lash green lawn







## **B** Ornamental garden



## C Birds nest installed at various locations







## D View of pedestrian path









# E Management of waste water from RO



# V Disabled friendly environment

# A Ramps for PWD students

## 1 In commerce block



# 2 In Computer block



## 3 In arts block



## 4 In Vocational block



# B Rallings for Divyangjans at different locations in campus











## C Availability of wheel chair for PWD students and MI room





#### D Washroom for disabled students