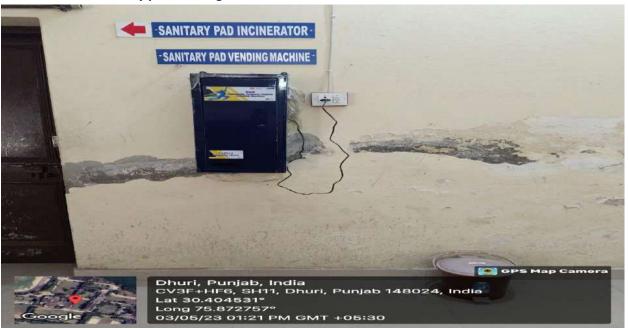

### A. Solid waste in different colored bins

B. Incinerator and sanitary pad vending machine installed in common room