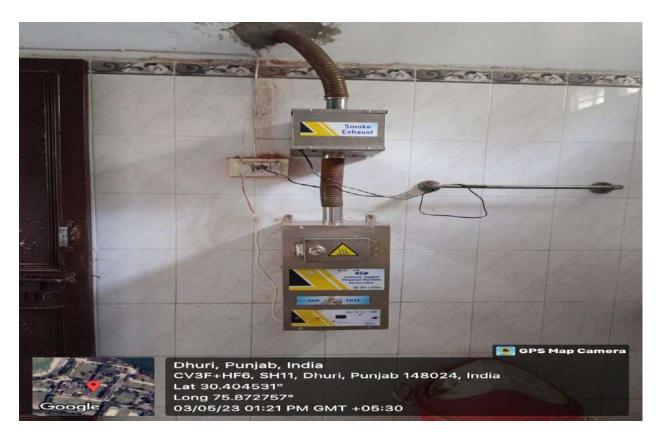

### A. Solid waste in different colored bins

B. Incinerator and sanitary pad vending machine installed in common room