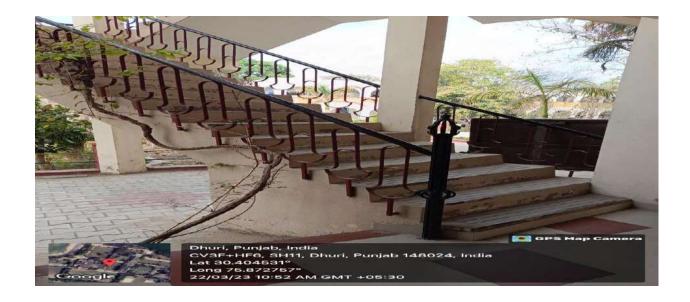

# V Disabled friendly environment

# A Ramps for PWD students

## 3 In arts block