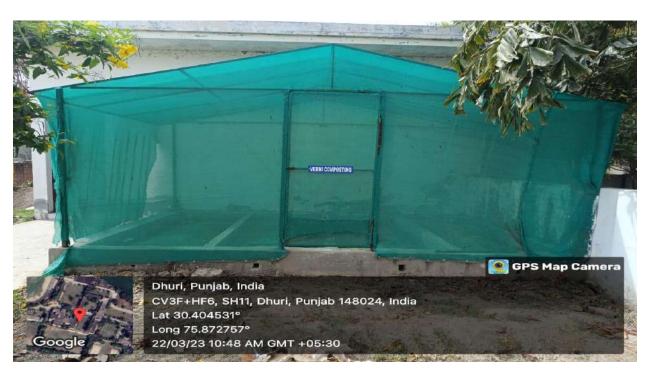

# INSTITUTIONAL FACILTIES

# I Alternate sources of energy

A. Solar panels at roof top of different blocks









#### **B.** Generator



## II. Management of various types of waste

### A. Solid waste in different colored bins





B. Incinerator and sanitary pad vending machine installed in common room





#### C. Collection of leaf litter



### D. Dumping of leaf litter for compost



## E. Vermicompost





#### III. Water Conservation

#### A. Drinking water zone at different locations









## B. Management of waste water from AC





## C. Proper drainage pipes within the campus





D. Rain water harvesting unit behind principal room



### E. Submersible pump



## F. Sprinkling water



## **IV campus Green initiatives**

## A Lash green lawn







## **B** Ornamental garden



## C Birds nest installed at various locations







## D View of pedestrian path









# E Management of waste water from RO



# V Disabled friendly environment

# A Ramps for PWD students

## 1 In commerce block



# 2 In Computer block



## 3 In arts block



## 4 In Vocational block



# B Rallings for Divyangjans at different locations in campus











## C Availability of wheel chair for PWD