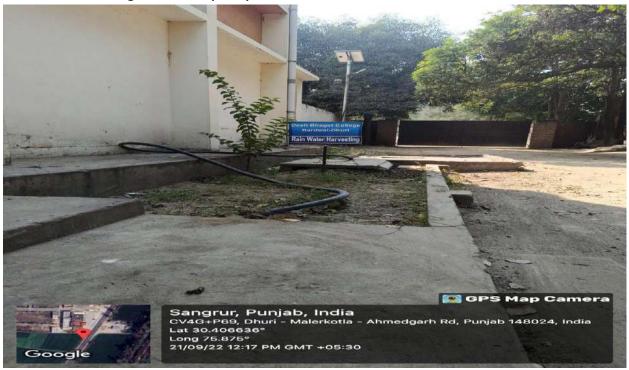

## C. Proper drainage pipes within the campus

D. Rain water harvesting unit behind principal room